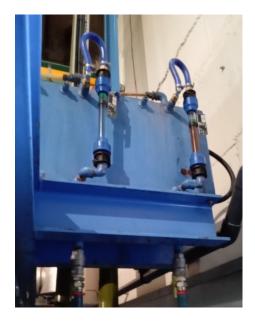

## Peregrine Serviceable Tank Level Gauges

**Peregrine Serviceable Tank Level Gauges** provide clear and easy visibility of tank fluid levels thanks to the coloured ball float. Made from durable high temperature tubing and brass fittings, Peregrine tank level gauges are made to stand the harshest environments and should they need cleaning, they can be quickly and easily dismantled and cleaned for on-going use providing cost efficiencies and help for the environment.

Ideal applications are water and/or coolant tanks. The user can cut the tubing if required to suit their specific application making them the versatile solution for almost any environment.

| Model                 | L120.5             | L125.4 |
|-----------------------|--------------------|--------|
| Diameter (mm)         | 20                 | 25     |
| Fittings              | 1⁄2" Male BSP with |        |
| Length (inc fittings) | 745mm              |        |