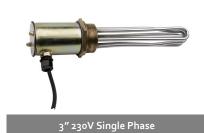

## Peregrine Single Phase Water Heaters

PEREGRINE Immersion Water Heaters have been designed for industrial use using high quality metals and fittings with a fixed-setting thermostatic control.

Our screw-plug (threaded) immersion heaters transfer heat directly to the water and are ideal for maintaining the water temperature to prevent freezing in critical environments such as large storage tanks, foam tanks, water pipelines and water jacket housings. All models are supplied with a thermostat set at 10°C unless otherwise requested.

| Technical Specification |                                                                                               |  |
|-------------------------|-----------------------------------------------------------------------------------------------|--|
| Wattages                | From 250W - 3000W depending on thread (BSP) size                                              |  |
| Voltage                 | 230V AC*                                                                                      |  |
| Weatherproof            | Weatherproof and standard models available                                                    |  |
| Thread (BSP) Sizes      | 2", 2¼" or 3" Male Parallel Brass                                                             |  |
| Max Immersed Length     | Max 700mm                                                                                     |  |
| Withdrawable or Fixed   | Fixed                                                                                         |  |
| Thermostast Temp        | Set at 10°C Fixed                                                                             |  |
| No of Elements          | 3                                                                                             |  |
| Finish                  | Nickel or Copper dependant on application                                                     |  |
| Supplied with           | 2m cable, gasket or sealing washer. Weatherproof models supplied with 1750mm flexible conduit |  |