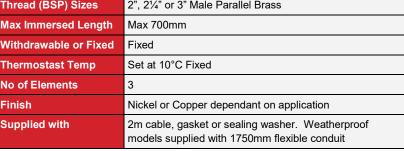

| Technical Specification |                                                                                               |  |
|-------------------------|-----------------------------------------------------------------------------------------------|--|
| Wattages                | From 250W - 3000W depending on thread (BSP) size                                              |  |
| Voltage                 | 230V AC*                                                                                      |  |
| Weatherproof            | Weatherproof and standard models available                                                    |  |
| Thread (BSP) Sizes      | 2", 2¼" or 3" Male Parallel Brass                                                             |  |
| Max Immersed Length     | Max 700mm                                                                                     |  |
| Withdrawable or Fixed   | Fixed                                                                                         |  |
| Thermostast Temp        | Set at 10°C Fixed                                                                             |  |
| No of Elements          | 3                                                                                             |  |
| Finish                  | Nickel or Copper dependant on application                                                     |  |
| Supplied with           | 2m cable, gasket or sealing washer. Weatherproof models supplied with 1750mm flexible conduit |  |