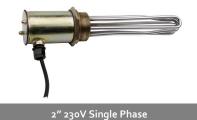

## Peregrine Single Phase Water Heaters

PEREGRINE Immersion Water Heaters have been designed for industrial use using high quality metals and fittings with a fixed-setting thermostatic control.

Our screw-plug (threaded) immersion heaters transfer heat directly to the water and are ideal for maintaining the water temperature to prevent freezing in critical environments such as large storage tanks, foam tanks, water pipelines and water jacket housings. All models are supplied with a thermostat set at 10°C unless otherwise requested.

| Technical Specification |                                                                                               |  |
|-------------------------|-----------------------------------------------------------------------------------------------|--|
| Wattages                | From 250W - 3000W depending on thread (BSP) size                                              |  |
| Voltage                 | 230V AC*                                                                                      |  |
| Weatherproof            | Weatherproof and standard models available                                                    |  |
| Thread (BSP) Sizes      | 2", 2¼" or 3" Male Parallel Brass                                                             |  |
| Max Immersed Length     | Max 700mm                                                                                     |  |
| Withdrawable or Fixed   | Fixed                                                                                         |  |
| Thermostast Temp        | Set at 10°C Fixed                                                                             |  |
| No of Elements          | 3                                                                                             |  |
| Finish                  | Nickel or Copper dependant on application                                                     |  |
| Supplied with           | 2m cable, gasket or sealing washer. Weatherproof models supplied with 1750mm flexible conduit |  |