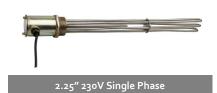

## Peregrine Single Phase Water Heaters

PEREGRINE Immersion Water Heaters have been designed for industrial use using high quality metals and fittings with a fixed-setting thermostatic control.

Our screw-plug (threaded) immersion heaters transfer heat directly to the water and are ideal for maintaining the water temperature to prevent freezing in critical environments such as large storage tanks, foam tanks, water pipelines and water jacket housings. All models are supplied with a thermostat set at 10°C unless otherwise requested.

| Technical Specification |                                                                                               |  |
|-------------------------|-----------------------------------------------------------------------------------------------|--|
| Wattages                | From 250W - 3000W depending on thread (BSP) size                                              |  |
| Voltage                 | 230V AC*                                                                                      |  |
| Weatherproof            | Weatherproof and standard models available                                                    |  |
| Thread (BSP) Sizes      | 2", 2¼" or 3" Male Parallel Brass                                                             |  |
| Max Immersed Length     | Max 700mm                                                                                     |  |
| Withdrawable or Fixed   | Fixed                                                                                         |  |
| Thermostast Temp        | Set at 10°C Fixed                                                                             |  |
| No of Elements          | 3                                                                                             |  |
| Finish                  | Nickel or Copper dependant on application                                                     |  |
| Supplied with           | 2m cable, gasket or sealing washer. Weatherproof models supplied with 1750mm flexible conduit |  |