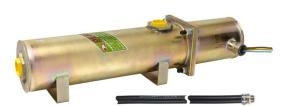

## Peregrine Coolant Heater: XW-Type (230V)

## Weatherproof

PEREGRINE XW-type coolant heaters are ideally suited to large diesel engines where one, two or more heaters may be needed on a single engine and/or where there is the need for alarm operation if the heater or supply fails. All XW-type heaters are fitted with twin thermostats factory set at 50°C adjustable, one operating the heater while the second is usually set a few degrees lower to switch an independent alarm circuit should the coolant temperature fall below a pre-set temperature.

Hose: 13mm (½"), 16mm (5/8"), 19mm (¾"), 25.4mm (1"), 31.75mm (1¼") BSP: 13mm (½"), 19mm (¾"), 25.4mm (1"), 31.75mm (1¼"), 38mm (1.5")

| Model                       | P3MXLW                                                                                                                                   | P2MXLW                                                                               | P1XLW | P2XLW | P3XLW | P4XLW | P5XLW | P6XLW | P7XLW | P9XLCW | P10XLCW                         | P12XLCW                            |
|-----------------------------|------------------------------------------------------------------------------------------------------------------------------------------|--------------------------------------------------------------------------------------|-------|-------|-------|-------|-------|-------|-------|--------|---------------------------------|------------------------------------|
| Wattage                     | 230                                                                                                                                      | 350                                                                                  | 500   | 750   | 1000  | 1500  | 2000  | 2500  | 3000  | 5000   | 6000                            | 8000                               |
| Weatherproof                | Yes                                                                                                                                      |                                                                                      |       |       |       |       |       |       |       |        |                                 |                                    |
| Voltage                     | 230v AC                                                                                                                                  |                                                                                      |       |       |       |       |       |       |       |        |                                 |                                    |
| Fluid                       | Water*/Coolant Mix 50%/50% or specialised coolant                                                                                        |                                                                                      |       |       |       |       |       |       |       |        |                                 |                                    |
| Connection Options          | Hose: 13mm (½"), 16mm (5%"), 19mm (¾"), 25.4mm (1"), 31.75mm (1¼")<br>BSP: 13mm (½"), 19mm (¾"), 25.4mm (1"), 31.75mm (1½"), 38mm (1.5") |                                                                                      |       |       |       |       |       |       |       |        |                                 |                                    |
| <b>Heater Body Diameter</b> | 101mm                                                                                                                                    |                                                                                      |       |       |       |       |       |       |       |        |                                 |                                    |
| Heater Body Length          | 296.50mm                                                                                                                                 |                                                                                      |       |       |       |       |       |       |       |        |                                 |                                    |
| Overall Heater Length       | 401.25mm                                                                                                                                 |                                                                                      |       |       |       |       |       |       |       |        |                                 |                                    |
| Туре                        | Triple Element with Control Thermostat (P12 XLC = Six Elements)                                                                          |                                                                                      |       |       |       |       |       |       |       |        |                                 |                                    |
| Thermostat Range            | A45, ranged 35°C - 85°C, set 50°C                                                                                                        |                                                                                      |       |       |       |       |       |       |       |        |                                 |                                    |
| Configuration               | Horizontal/Vertical with 2 x Hose Connections                                                                                            |                                                                                      |       |       |       |       |       |       |       |        |                                 |                                    |
| Cable                       | 0.75²                                                                                                                                    | 0.75²                                                                                | 0.75² | 0.75² | 0.75² | 0.75² | 1.5²  | 1.5²  | 1.5²  | 2.5²   | 4² (single<br>wires &<br>Kopex) | 4²<br>(single<br>wires &<br>Kopex) |
| Heater Finish               | Zinc Passivated Plating                                                                                                                  |                                                                                      |       |       |       |       |       |       |       |        |                                 |                                    |
| Supplied                    | Fixed mou                                                                                                                                | Fixed mountings 9" x 2" x 8mm, 1676mm flexible weatherproof conduit and 20mm adaptor |       |       |       |       |       |       |       |        |                                 |                                    |