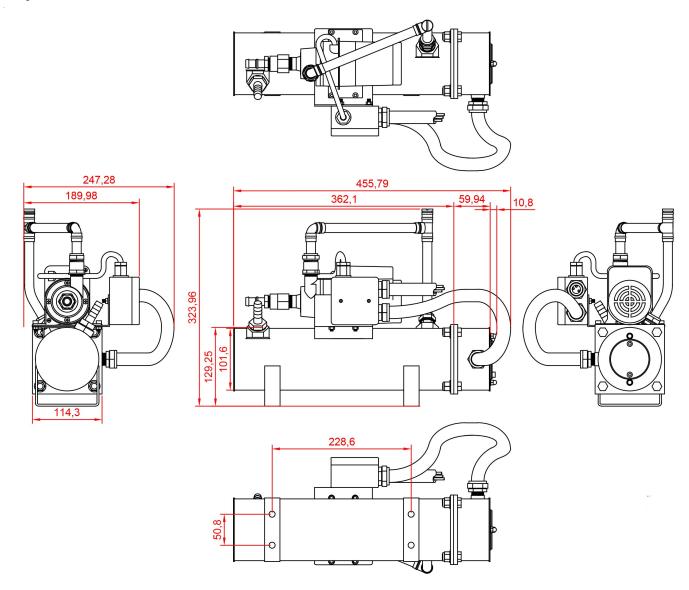

### Available in the following size connections:

BSP: ½", ¾", 1"

| Model                       | P4XLP                                             | P5XLP                      | P6XLP | P7XLP | P8XLPC | P9XLPC                      | P10XLPC | P11XLPC                      | P12XLPC                                            | P13XLPC |
|-----------------------------|---------------------------------------------------|----------------------------|-------|-------|--------|-----------------------------|---------|------------------------------|----------------------------------------------------|---------|
| Wattage                     | 1500                                              | 2000                       | 2500  | 3000  | 4000   | 5000                        | 6000    | 7000                         | 8000                                               | 9000    |
| Weatherproof                | No                                                |                            |       |       |        |                             |         |                              |                                                    |         |
| Voltage                     | 230v AC                                           |                            |       |       |        |                             |         |                              |                                                    |         |
| Fluid                       | Water*/Coolant Mix 50%/50% or specialised coolant |                            |       |       |        |                             |         |                              |                                                    |         |
| <b>Connection Options</b>   | Hose: 13mm (½"), 19mm (¾")                        |                            |       |       |        |                             |         |                              |                                                    |         |
| Pump Type                   | 35/3, magnetic drive, PPS housing, constant flow  |                            |       |       |        |                             |         |                              |                                                    |         |
| <b>Heater Body Diameter</b> | 101mm                                             |                            |       |       |        |                             |         |                              |                                                    |         |
| Heater Body Length          | 366mm                                             |                            |       |       |        |                             |         |                              |                                                    |         |
| Overall Heater Length       | 431mm                                             |                            |       |       | 520mm  |                             |         |                              |                                                    |         |
| Туре                        | Triple element with control thermostat            |                            |       |       |        |                             |         |                              |                                                    |         |
| Thermostat Range            | A45, ranged 35°C - 85°C, set 60°C                 |                            |       |       |        |                             |         |                              |                                                    |         |
| Configuration               | Horizontal with 2 x hose connections              |                            |       |       |        |                             |         |                              |                                                    |         |
| Cable                       |                                                   | 5² singe w<br>n flexible l |       |       |        | ngle wires w<br>exible Kope |         | 2m x 6² sing<br>flexible Kop | 3 <sup>2</sup> single wires with 1676mm<br>e Kopex |         |
| Heater Finish               | Zinc passivated plating                           |                            |       |       |        |                             |         |                              |                                                    |         |
| Supplied                    | Fixed mountings 9" x 2" x 8mm                     |                            |       |       |        |                             |         |                              |                                                    |         |

<sup>\*</sup> The use of deionised water will prevent limescale build-up and extend the life of the heater.

| Shipping/Warranty Information |                                  |  |  |  |
|-------------------------------|----------------------------------|--|--|--|
| Shipped Dimensions (mm)       | 620 (L) x 470 (W) x 480 (H)      |  |  |  |
| Shipped Weight                | 15kg                             |  |  |  |
| Warranty                      | Standard 12 months from delivery |  |  |  |