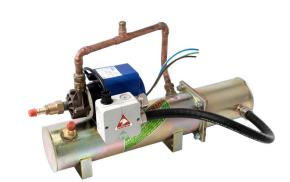

## Peregrine Coolant Heater: XP-Type (230V)

### Pumped

PEREGRINE XP-type 230V and 415V coolant heaters are fitted with a pump to force heated water around the engine. They are ideally suited to large diesel engines where one, two or more heaters may be needed on a single engine and/or where there is the requirement for alarm operation if the heater or power supply fails.

All XP-type heaters are fitted with twin thermostats set at 50°C adjustable, one operating the heater while the second is set a few degrees lower to switch an independent alarm circuit should the coolant temperature fall below a pre-set temperature.

### Available in the following size connections:

BSP: ½", ¾", 1"

| Model                       | P4XLP                                             | P5XLP                      | P6XLP | P7XLP | P8XLPC | P9XLPC                      | P10XLPC | P11XLPC                      | P12XLPC                                            | P13XLPC |
|-----------------------------|---------------------------------------------------|----------------------------|-------|-------|--------|-----------------------------|---------|------------------------------|----------------------------------------------------|---------|
| Wattage                     | 1500                                              | 2000                       | 2500  | 3000  | 4000   | 5000                        | 6000    | 7000                         | 8000                                               | 9000    |
| Weatherproof                | No                                                |                            |       |       |        |                             |         |                              |                                                    |         |
| Voltage                     | 230v AC                                           |                            |       |       |        |                             |         |                              |                                                    |         |
| Fluid                       | Water*/Coolant Mix 50%/50% or specialised coolant |                            |       |       |        |                             |         |                              |                                                    |         |
| <b>Connection Options</b>   | Hose: 13mm (½"), 19mm (¾")                        |                            |       |       |        |                             |         |                              |                                                    |         |
| Pump Type                   | 35/3, magnetic drive, PPS housing, constant flow  |                            |       |       |        |                             |         |                              |                                                    |         |
| <b>Heater Body Diameter</b> | 101mm                                             |                            |       |       |        |                             |         |                              |                                                    |         |
| Heater Body Length          | 366mm                                             |                            |       |       |        |                             |         |                              |                                                    |         |
| Overall Heater Length       | 431mm                                             |                            |       |       | 520mm  |                             |         |                              |                                                    |         |
| Туре                        | Triple element with control thermostat            |                            |       |       |        |                             |         |                              |                                                    |         |
| Thermostat Range            | A45, ranged 35°C - 85°C, set 60°C                 |                            |       |       |        |                             |         |                              |                                                    |         |
| Configuration               | Horizontal with 2 x hose connections              |                            |       |       |        |                             |         |                              |                                                    |         |
| Cable                       |                                                   | 5² singe w<br>n flexible l |       |       |        | ngle wires w<br>exible Kope |         | 2m x 6² sing<br>flexible Kop | 3 <sup>2</sup> single wires with 1676mm<br>e Kopex |         |
| Heater Finish               | Zinc passivated plating                           |                            |       |       |        |                             |         |                              |                                                    |         |
| Supplied                    | Fixed mountings 9" x 2" x 8mm                     |                            |       |       |        |                             |         |                              |                                                    |         |