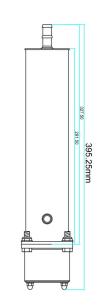

Available in the following size connections: Hose: 13mm (½"), 16mm (5/8"), 19mm (3/4")

| Model                     | P1DL                                              | P2DL       | P3DL  | P4DL | P5DL                                 | P6DL | P7DL |
|---------------------------|---------------------------------------------------|------------|-------|------|--------------------------------------|------|------|
| Wattage                   | 500                                               | 750        | 1000  | 1500 | 2000                                 | 2500 | 3000 |
| Weatherproof              | No                                                |            |       |      |                                      |      |      |
| Voltage                   | 230v AC                                           |            |       |      |                                      |      |      |
| Fluid                     | Water*/Coolant Mix 50%/50% or specialised coolant |            |       |      |                                      |      |      |
| <b>Connection Options</b> | Hose: 13mm (½"), 16mm (¾"), 19mm (¾")             |            |       |      |                                      |      |      |
| Heater Body Diameter      | 63mm                                              |            |       |      |                                      |      |      |
| Heater Body Length        | 291.50mm                                          |            |       |      |                                      |      |      |
| Overall Heater Length     | 395.25mm                                          |            |       |      |                                      |      |      |
| Туре                      | Twin Element with Control Thermostat              |            |       |      |                                      |      |      |
| Thermostat Range          | A45, ranged 35°C - 85°C, set 50°C                 |            |       |      |                                      |      |      |
| Configuration             | Vertical with 2 x Hose Connections                |            |       |      |                                      |      |      |
| Cable                     | 2m 0.75 <sup>2</sup> 3                            | -Core Blac | k PVC |      | 2m 1.5 <sup>2</sup> 3-Core Black PVC |      |      |
| Heater Finish             | Zinc Passivated Plating                           |            |       |      |                                      |      |      |
| Supplied                  | 2 x Mounting Clips and Brackets                   |            |       |      |                                      |      |      |