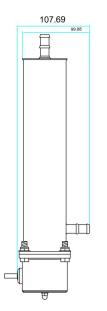

Available in the following size connections: Hose: 13mm (½"), 16mm (5/8"), 19mm (3/4")

| Model                     | P1DL                                              | P2DL       | P3DL  | P4DL | P5DL                                 | P6DL | P7DL |
|---------------------------|---------------------------------------------------|------------|-------|------|--------------------------------------|------|------|
| Wattage                   | 500                                               | 750        | 1000  | 1500 | 2000                                 | 2500 | 3000 |
| Weatherproof              | No                                                |            |       |      |                                      |      |      |
| Voltage                   | 230v AC                                           |            |       |      |                                      |      |      |
| Fluid                     | Water*/Coolant Mix 50%/50% or specialised coolant |            |       |      |                                      |      |      |
| <b>Connection Options</b> | Hose: 13mm (½"), 16mm (¾"), 19mm (¾")             |            |       |      |                                      |      |      |
| Heater Body Diameter      | 63mm                                              |            |       |      |                                      |      |      |
| Heater Body Length        | 291.50mm                                          |            |       |      |                                      |      |      |
| Overall Heater Length     | 395.25mm                                          |            |       |      |                                      |      |      |
| Туре                      | Twin Element with Control Thermostat              |            |       |      |                                      |      |      |
| Thermostat Range          | A45, ranged 35°C - 85°C, set 50°C                 |            |       |      |                                      |      |      |
| Configuration             | Vertical with 2 x Hose Connections                |            |       |      |                                      |      |      |
| Cable                     | 2m 0.75 <sup>2</sup> 3                            | -Core Blac | k PVC |      | 2m 1.5 <sup>2</sup> 3-Core Black PVC |      |      |
| Heater Finish             | Zinc Passivated Plating                           |            |       |      |                                      |      |      |
| Supplied                  | 2 x Mounting Clips and Brackets                   |            |       |      |                                      |      |      |