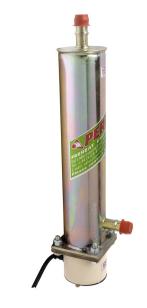

## Peregrine Coolant Heater: D-Type

PEREGRINE D-type coolant heaters are thermostatically controlled, twin element heaters with low surface-watts density. They can be fitted vertically or horizontally and are largely used in applications where the extra protection of a second element is needed.

Available in the following size connections: Hose: 13mm (½"), 16mm (5/8"), 19mm (3/4")

| Model                     | P1DL                                              | P2DL       | P3DL  | P4DL | P5DL                                 | P6DL | P7DL |
|---------------------------|---------------------------------------------------|------------|-------|------|--------------------------------------|------|------|
| Wattage                   | 500                                               | 750        | 1000  | 1500 | 2000                                 | 2500 | 3000 |
| Weatherproof              | No                                                |            |       |      |                                      |      |      |
| Voltage                   | 230v AC                                           |            |       |      |                                      |      |      |
| Fluid                     | Water*/Coolant Mix 50%/50% or specialised coolant |            |       |      |                                      |      |      |
| <b>Connection Options</b> | Hose: 13mm (½"), 16mm (¾"), 19mm (¾")             |            |       |      |                                      |      |      |
| Heater Body Diameter      | 63mm                                              |            |       |      |                                      |      |      |
| Heater Body Length        | 291.50mm                                          |            |       |      |                                      |      |      |
| Overall Heater Length     | 395.25mm                                          |            |       |      |                                      |      |      |
| Туре                      | Twin Element with Control Thermostat              |            |       |      |                                      |      |      |
| Thermostat Range          | A45, ranged 35°C - 85°C, set 50°C                 |            |       |      |                                      |      |      |
| Configuration             | Vertical with 2 x Hose Connections                |            |       |      |                                      |      |      |
| Cable                     | 2m 0.75 <sup>2</sup> 3                            | -Core Blac | k PVC |      | 2m 1.5 <sup>2</sup> 3-Core Black PVC |      |      |
| Heater Finish             | Zinc Passivated Plating                           |            |       |      |                                      |      |      |
| Supplied                  | 2 x Mounting Clips and Brackets                   |            |       |      |                                      |      |      |